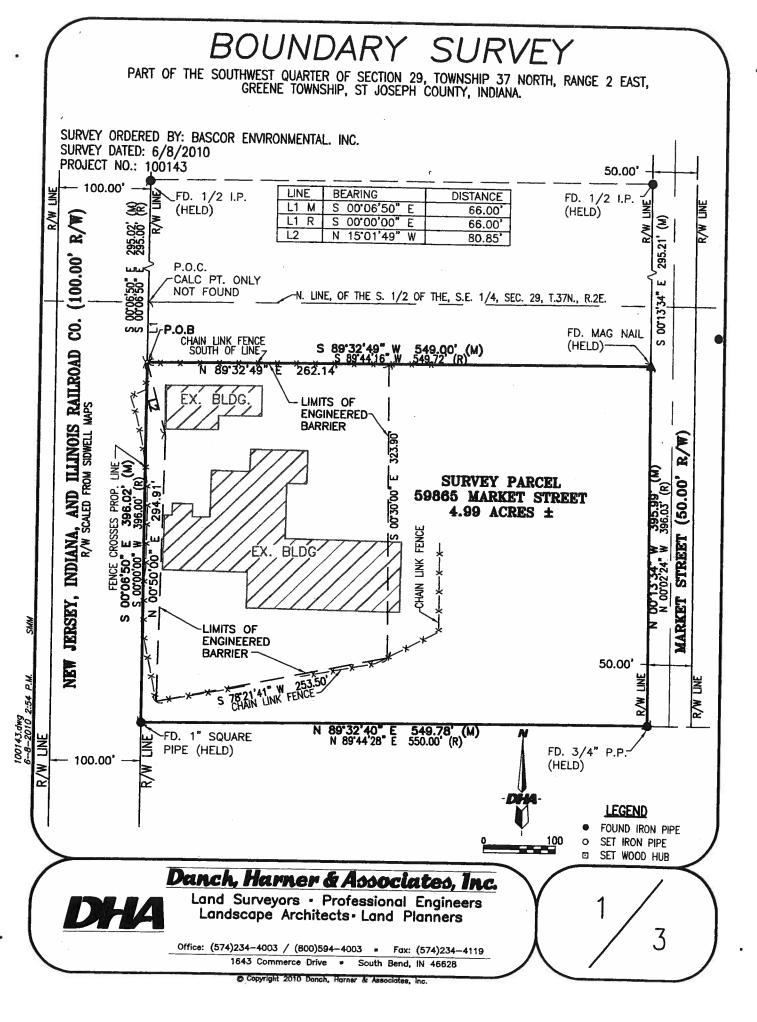

### EXHIBIT B

Map and Legal Description of Real Estate and Engineered Barrier

SURVEY ORDERED BY: BASCOR ENVIRONMENTAL. INC.

SURVEY DATED: 6/8/2010 PROJECT NO.: 100143

#### PROVIDED LEGAL DESCRIPTION:

BEGINNING ON THE EAST LINE OF THE RIGHT-OF-WAY OF THE NEW JERSEY, INDIANA AND ILLINOIS RAILROAD COMPANY AT A POINT 66 FEET SOUTHERLY OF THE NORTH LINE OF THE SOUTH HALF OF THE SOUTHEAST QUARTER OF SECTION 29, TIER 37 NORTH, RANGE 2 EAST, SAID POINT BEING MARKED BY A ONE-INCH DIAMETER IRON PIPE FOUND IN PLACE; THENCE SOUTH 00'-00'-00" WEST (BEARING ASSUMED) ALONG THE EAST LINE OF SAID RIGHT-OF-WAY, A DISTANCE OF 396.00 FEET TO A ONE-INCH SQUARE STEEL PIPE SET THIS SURVEY; THENCE NORTH 89"-44"-28" EAST, A DISTANCE OF 550.00 FEET TO A ONE-INCH DIAMETER PIPE FOUND IN PLACE, SAID IRON PIPE BEING ON THE WEST LINE OF MARKET STREET, PROJECTED; THENCE NORTH 00'-02'-24" WEST ALONG SAID PROJECTED WEST LINE OF MARKET STREET, A MEASURED DISTANCE OF 396.03 FEET TO A ONE-INCH DIAMETER IRON PIPE FOUND IN PLACE; THENCE SOUTH 89"-44'-16" WEST, A MEASURED DISTANCE OF 549.72 FEET TO THE PLACE OF BEGINNING, CONTAINING 5.00 ACRES, MORE OR LESS.

#### SÚRVEYED LEGAL DESCRIPTION:

BEGINNING ON THE EAST LINE OF THE RIGHT-OF-WAY OF THE NEW JERSEY, INDIANA AND ILLINOIS RAILROAD COMPANY AT A POINT SOUTH 00'06'50" EAST, 66.00 FEET OF THE NORTH LINE OF THE SOUTH HALF OF THE SOUTHHAST QUARTER OF SECTION 29, TOWNSHIP 37 NORTH, RANGE 2 EAST, THENCE SOUTH 00"-06'-50" EAST, (SOUTH 00"-00'-00'-00" WEST REC.) ALONG THE EAST LINE OF SAID RIGHT-OF-WAY, A DISTANCE OF 396.02 FEET (396.00 FEET REC.) TO A ONE-INCH SQUARE STEEL PIPE; THENCE NORTH 89"-32'-40" EAST (NORTH 89"-44'-28" EAST, REC.) A DISTANCE OF 549.78 FEET (550.00 FEET, REC.) TO A ONE-INCH DIAMETER PIPE FOUND IN PLACE, SAID IRON PIPE BEING ON THE WEST LINE OF MARKET STREET, PROJECTED; THENCE NORTH 00"-13'-34" WEST (NORTH 00'-02'-24" WEST, REC.) ALONG SAID PROJECTED WEST LINE OF MARKET STREET, A MEASURED DISTANCE OF 395.99 FEET (396.03 FEET, REC.) TO MAG-NAIL FOUND IN PLACE; THENCE SOUTH 89"-32-49" WEST (SOUTH 89"-44'-16" WEST, REC.), A MEASURED DISTANCE OF 549.00 FEET, (549.72 FEET, REC.) TO THE PLACE OF BEGINNING.

CONTAINING 4.99 ACRES, MORE OR LESS.

SUBJECT TO ALL LEGAL RIGHT-OF-WAYS AND EASEMENTS OF RECORD.

#### ENGINEERED BARRIER LEGAL DESCRIPTION:

BEGINNING ON THE EAST LINE OF THE RIGHT-OF-WAY OF THE NEW JERSEY, INDIANA AND ILLINOIS RAILROAD COMPANY AT A POINT SOUTH 00'06'50" EAST, 66.00 FEET OF THE NORTH LINE OF THE SOUTH HALF OF THE SOUTHEAST QUARTER OF SECTION 29, TOWNSHIP 37 NORTH, RANGE 2 EAST, THENCE NORTH 89"-32'-49" EAST 262.14, THENCE SOUTH 00'-30'-00" EAST, 323.91 FEET, THENCE SOUTH 78"-21'-41" WEST, 253.50, FEET; THENCE NORTH 00'-50'-00" EAST, 294.91 FEET; THENCE NORTH 15'-01'-49" WEST, 80.85 FEET TO THE POINT OF BEGINNING.

CONTAINING 1.97 ACRES MORE OR LESS.

SUBJECT TO ALL LEGAL RIGHT-OF-WAYS AND EASEMENTS OF RECORD.

PART OF THE SOUTHWEST QUARTER OF SECTION 29, TOWNSHIP 37 NORTH, RANGE 2 EAST, GREENE TOWNSHIP, ST JOSEPH COUNTY, INDIANA.

SURVEY ORDERED BY: BASCOR ENVIRONMENTAL. INC.

SURVEY DATED: 6/8/2010 PROJECT NO.: 100143